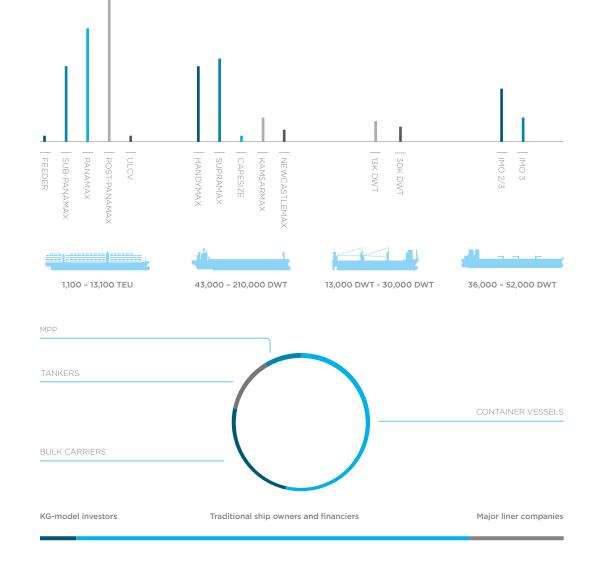

## MILESTONES

OWNERSHIP STRUCTURE

**GLOBAL OFFICES** 

**Ship Management** Hamburg (HQ), Singapore

**Crew Management** Hamburg, Limassol, Manila

Brokerage Hamburg, Singapore, Shanghai, Rhoon